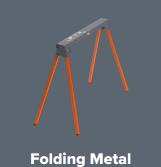

## **BORA** Sawhorse Comparison Chart

Sawhorse PM-3300

PM-4520

Speedhorse PM-4500

**SpeedhorseXT** PM-4550

## **Workstand Features**

| Weight Capacity<br>(Per Sawhorse) | 500 lb.                                            | 750 lb.                                                              | 1,500 lb.                                               | 1,500 lb.                                                |
|-----------------------------------|----------------------------------------------------|----------------------------------------------------------------------|---------------------------------------------------------|----------------------------------------------------------|
| Working Height                    | 33 inch                                            | 30 inch                                                              | 30 inch                                                 | 30-36 inch                                               |
| Unit Weight                       | 12.5 lb.                                           | 18 lb.                                                               | 14 lb.                                                  | 19 lb.                                                   |
| Non-Sequential<br>Leg Folding     | х                                                  | x                                                                    | x                                                       | x                                                        |
| Job Site Table                    | X                                                  | X                                                                    | x                                                       | X                                                        |
| Drilled for Sacrificial 2x4 top   | Х                                                  | х                                                                    | X                                                       | x                                                        |
| 2x4 Brackets<br>On Ends           |                                                    | x                                                                    | x                                                       | x                                                        |
| Carry Handle                      |                                                    |                                                                      | X                                                       | X                                                        |
| Instant Set Up                    |                                                    |                                                                      | X                                                       | x                                                        |
| Adjustable Height Legs            |                                                    |                                                                      |                                                         | x                                                        |
| Adjusts for<br>Un-even Terrain    |                                                    | x                                                                    |                                                         |                                                          |
| Unique Feature                    | All steel construction.<br>Light weight and sturdy | Stablz tap-to-adapt technology eliminates wobbles on uneven terrain. | Setup in 1.6 Seconds.<br>Best in class weight capacity. | Instant Setup. Adjusts from 30 - 36 inch working height. |
|                                   |                                                    |                                                                      |                                                         |                                                          |