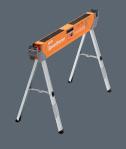

## **BORA** Sawhorse Comparison Chart

Sawhorse PM-3300

PM-4520

Speedhorse PM-4500

**SpeedhorseXT** PM-4550

## **Workstand Features**

| Weight Capacity<br>(Per Sawhorse) | 500 lb.                                            | 750 lb.                                                              | 1,500 lb.                                               | 1,500 lb.                                                |
|-----------------------------------|----------------------------------------------------|----------------------------------------------------------------------|---------------------------------------------------------|----------------------------------------------------------|
| Working Height                    | 33 inch                                            | 30 inch                                                              | 30 inch                                                 | 30-36 inch                                               |
| Unit Weight                       | 12.5 lb.                                           | 18 lb.                                                               | 14 lb.                                                  | 19 lb.                                                   |
| Non-Sequential<br>Leg Folding     | х                                                  | x                                                                    | x                                                       | x                                                        |
| Job Site Table                    | X                                                  | X                                                                    | x                                                       | X                                                        |
| Drilled for Sacrificial 2x4 top   | Х                                                  | х                                                                    | X                                                       | x                                                        |
| 2x4 Brackets<br>On Ends           |                                                    | x                                                                    | x                                                       | x                                                        |
| Carry Handle                      |                                                    |                                                                      | X                                                       | X                                                        |
| Instant Set Up                    |                                                    |                                                                      | X                                                       | x                                                        |
| Adjustable Height Legs            |                                                    |                                                                      |                                                         | x                                                        |
| Adjusts for<br>Un-even Terrain    |                                                    | x                                                                    |                                                         |                                                          |
| Unique Feature                    | All steel construction.<br>Light weight and sturdy | Stablz tap-to-adapt technology eliminates wobbles on uneven terrain. | Setup in 1.6 Seconds.<br>Best in class weight capacity. | Instant Setup. Adjusts from 30 - 36 inch working height. |
|                                   |                                                    |                                                                      |                                                         |                                                          |