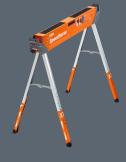

## **BORA** Sawhorse Comparison Chart

Sawhorse PM-3300

PM-4520

Speedhorse PM-4500

**SpeedhorseXT** PM-4550

## **Workstand Features**

| Weight Capacity<br>(Per Sawhorse) | 500 lb.                                            | 750 lb.                                                              | 1,500 lb.                                               | 1,500 lb.                                                |
|-----------------------------------|----------------------------------------------------|----------------------------------------------------------------------|---------------------------------------------------------|----------------------------------------------------------|
| Working Height                    | 33 inch                                            | 30 inch                                                              | 30 inch                                                 | 30-36 inch                                               |
| Unit Weight                       | 12.5 lb.                                           | 18 lb.                                                               | 14 lb.                                                  | 19 lb.                                                   |
| Non-Sequential<br>Leg Folding     | х                                                  | x                                                                    | x                                                       | x                                                        |
| Job Site Table                    | X                                                  | X                                                                    | x                                                       | X                                                        |
| Drilled for Sacrificial 2x4 top   | Х                                                  | х                                                                    | X                                                       | x                                                        |
| 2x4 Brackets<br>On Ends           |                                                    | x                                                                    | x                                                       | x                                                        |
| Carry Handle                      |                                                    |                                                                      | X                                                       | X                                                        |
| Instant Set Up                    |                                                    |                                                                      | X                                                       | x                                                        |
| Adjustable Height Legs            |                                                    |                                                                      |                                                         | x                                                        |
| Adjusts for<br>Un-even Terrain    |                                                    | x                                                                    |                                                         |                                                          |
| Unique Feature                    | All steel construction.<br>Light weight and sturdy | Stablz tap-to-adapt technology eliminates wobbles on uneven terrain. | Setup in 1.6 Seconds.<br>Best in class weight capacity. | Instant Setup. Adjusts from 30 - 36 inch working height. |
|                                   |                                                    |                                                                      |                                                         |                                                          |