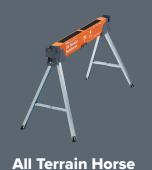

## **BORA** Sawhorse Comparison Chart

Sawhorse PM-3300

PM-4520

Speedhorse PM-4500

**SpeedhorseXT** PM-4550

## **Workstand Features**

| Weight Capacity<br>(Per Sawhorse) | 500 lb.                                            | 750 lb.                                                              | 1,500 lb.                                               | 1,500 lb.                                                |
|-----------------------------------|----------------------------------------------------|----------------------------------------------------------------------|---------------------------------------------------------|----------------------------------------------------------|
| Working Height                    | 33 inch                                            | 30 inch                                                              | 30 inch                                                 | 30-36 inch                                               |
| Unit Weight                       | 12.5 lb.                                           | 18 lb.                                                               | 14 lb.                                                  | 19 lb.                                                   |
| Non-Sequential<br>Leg Folding     | х                                                  | x                                                                    | x                                                       | x                                                        |
| Job Site Table                    | X                                                  | X                                                                    | x                                                       | X                                                        |
| Drilled for Sacrificial 2x4 top   | Х                                                  | х                                                                    | X                                                       | x                                                        |
| 2x4 Brackets<br>On Ends           |                                                    | x                                                                    | x                                                       | x                                                        |
| Carry Handle                      |                                                    |                                                                      | X                                                       | X                                                        |
| Instant Set Up                    |                                                    |                                                                      | X                                                       | x                                                        |
| Adjustable Height Legs            |                                                    |                                                                      |                                                         | x                                                        |
| Adjusts for<br>Un-even Terrain    |                                                    | x                                                                    |                                                         |                                                          |
| Unique Feature                    | All steel construction.<br>Light weight and sturdy | Stablz tap-to-adapt technology eliminates wobbles on uneven terrain. | Setup in 1.6 Seconds.<br>Best in class weight capacity. | Instant Setup. Adjusts from 30 - 36 inch working height. |
|                                   |                                                    |                                                                      |                                                         |                                                          |