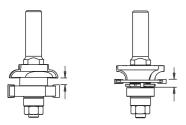

## "THIN" CONFIGURATION ASSEMBLY

## "THICK" CONFIGURATION ASSEMBLY

This set of adjustable router bits supplies two general cutting configurations:
1. The "thin" configuration allows the 0.196"-0.278" tongue & groove cut (initially assembled and supplied in 0.25").
2. The "thick" configuration allows the 0.480"-0.519" tongue & groove cut (initially assembled and supplied in 0.5").

To change from one configuration to another, make the changes following the descriptions on the pictures of this manual.

For fine adjustment of desired tongue & groove thickness, just add or remove the shims as described on the pictures of this manual.