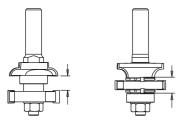

## "THIN" CONFIGURATION ASSEMBLY

## "THICK" CONFIGURATION ASSEMBLY

This set of adjustable router bits supplies two general cutting configurations:
1. The "thin" configuration allows the 0.196"-0.278" tongue & groove cut (initially assembled and supplied in 0.25").
2. The "thick" configuration allows the 0.480"-0.519" tongue & groove cut (initially assembled and supplied in 0.5").

To change from one configuration to another, make the changes following the descriptions on the pictures of this manual.

For fine adjustment of desired tongue & groove thickness, just add or remove the shims as described on the pictures of this manual.