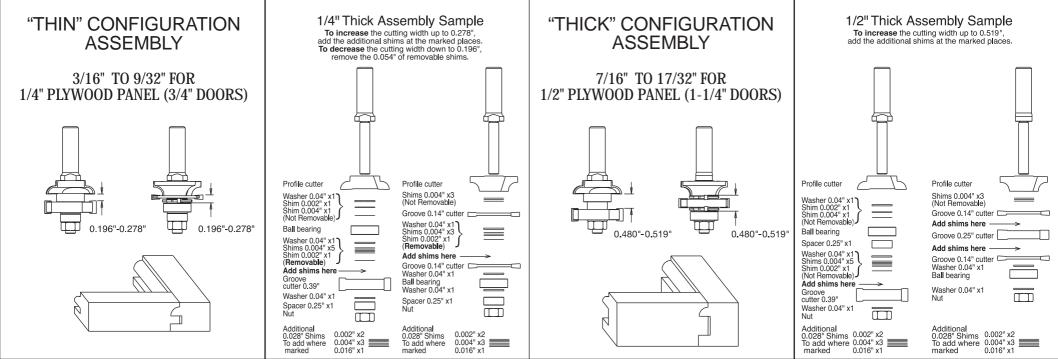

## "THIN" CONFIGURATION ASSEMBLY

## "THICK" CONFIGURATION ASSEMBLY

This set of adjustable router bits supplies two general cutting configurations:
1. The "thin" configuration allows the 0.196"-0.278" tongue & groove cut (initially assembled and supplied in 0.25").
2. The "thick" configuration allows the 0.480"-0.519" tongue & groove cut (initially assembled and supplied in 0.5").

To change from one configuration to another, make the changes following the descriptions on the pictures of this manual.

For fine adjustment of desired tongue & groove thickness, just add or remove the shims as described on the pictures of this manual.

To maintain the right assembly order, check the appropriate etching on the slotters.