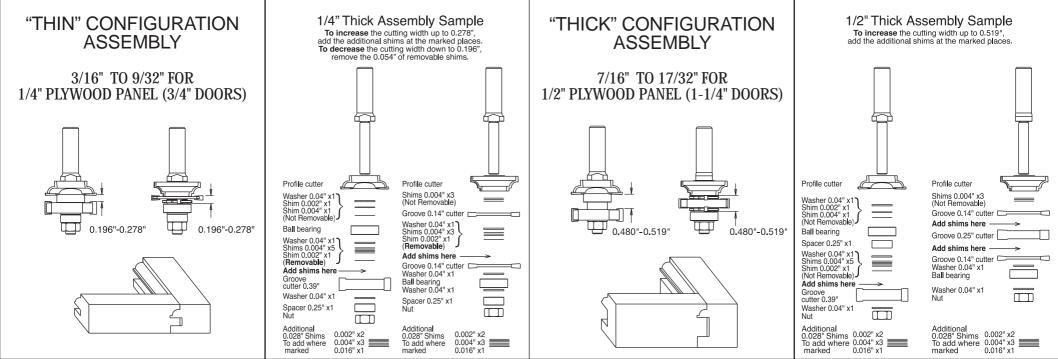

## "THIN" CONFIGURATION ASSEMBLY

"THICK" CONFIGURATION ASSEMBLY

This set of adjustable router bits supplies two general cutting configurations:
1. The "thin" configuration allows the
0.196"-0.278" tongue & groove cut (initially assembled and supplied in 0.25").
2. The "thick" configuration allows the
0.480"-0.519" tongue & groove cut (initially assembled and supplied in 0.5").

To change from one configuration to another, make the changes following the descriptions on the pictures of this manual.

For fine adjustment of desired tongue & groove thickness, just add or remove the shims as described on the pictures of this manual.

To maintain the right assembly order, check the appropriate etching on the slotters.