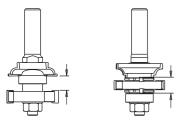

## "THIN" CONFIGURATION ASSEMBLY

"THICK" CONFIGURATION ASSEMBLY

This set of adjustable router bits supplies two general cutting configurations:
1. The "thin" configuration allows the
0.196"-0.278" tongue & groove cut (initially assembled and supplied in 0.25").
2. The "thick" configuration allows the
0.480"-0.519" tongue & groove cut (initially assembled and supplied in 0.5").

To change from one configuration to another, make the changes following the descriptions on the pictures of this manual.

For fine adjustment of desired tongue & groove thickness, just add or remove the shims as described on the pictures of this manual.

To maintain the right assembly order, check the appropriate etching on the slotters.