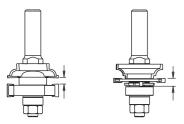

## "THIN" CONFIGURATION ASSEMBLY

"THICK" CONFIGURATION ASSEMBLY

This set of adjustable router bits supplies two general cutting configurations:
1. The "thin" configuration allows the
0.196"-0.278" tongue & groove cut (initially assembled and supplied in 0.25").
2. The "thick" configuration allows the
0.480"-0.519" tongue & groove cut (initially assembled and supplied in 0.5").

To change from one configuration to another, make the changes following the descriptions on the pictures of this manual.

For fine adjustment of desired tongue & groove thickness, just add or remove the shims as described on the pictures of this manual.

To maintain the right assembly order, check the appropriate etching on the slotters.