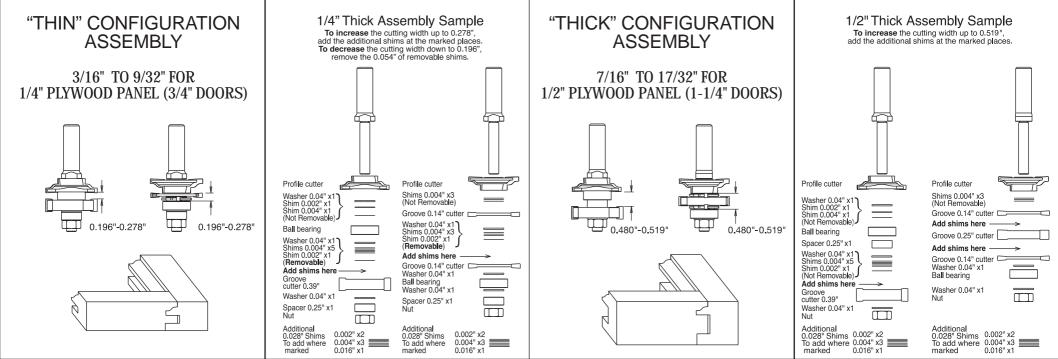

## ASSEMBLY

"THIN" CONFIGURATION

"THICK" CONFIGURATION
ASSEMBLY

This set of adjustable router bits supplies two general cutting configurations:

1. The "thin" configuration allows the 0.196"-0.278" tongue & groove cut

0.196"-0.278" tongue & groove cut (initially assembled and supplied in 0.25").
2. The "thick" configuration allows the 0.480"-0.519" tongue & groove cut (initially assembled and supplied in 0.5").

the descriptions on the pictures of this manual.

For fine adjustment of desired tongue & groove thickness, just add or remove the shims as described on the pictures of

To change from one configuration to

another, make the changes following

this manual.

To maintain the right assembly order, check the appropriate etching on the slotters.

QUALITY TOOL REGRINDING SHOULD BE **EXECUTED** BY REPUTABLE **CUTTER SHARPENING FIRMS** ONLY

THIS IS

#55436 OGEE

INST436 04