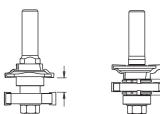

## ASSEMBLY

"THIN" CONFIGURATION

"THICK" CONFIGURATION
ASSEMBLY

This set of adjustable router bits supplies two general cutting configurations:

1. The "thin" configuration allows the 0.196"-0.278" tongue & groove cut

0.196"-0.278" tongue & groove cut (initially assembled and supplied in 0.25").
2. The "thick" configuration allows the 0.480"-0.519" tongue & groove cut (initially assembled and supplied in 0.5").

the descriptions on the pictures of this manual.

For fine adjustment of desired tongue & groove thickness, just add or remove the shims as described on the pictures of

To change from one configuration to

another, make the changes following

this manual.